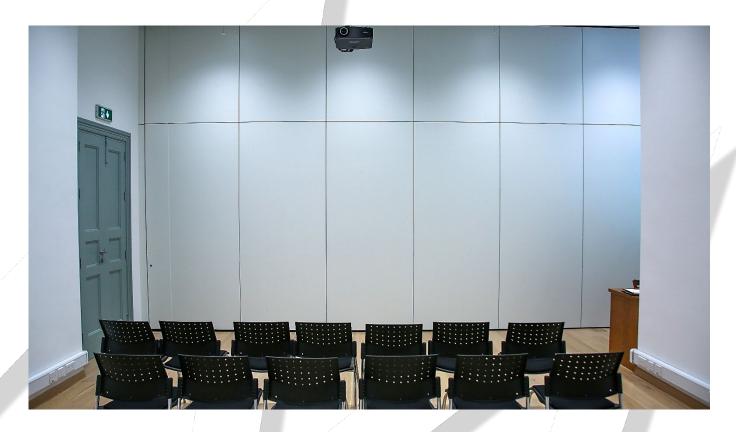

# Dorma Huppe Movable Acoustic Walls

Our company provides movable walls for schools, music classrooms, amphitheatres etc. Movable walls combine elegance and comfort as they can also have high acoustic and fire resistance. Depending on the model, they can be stacked, folded or on wheels enabling mobility and ease of storage.