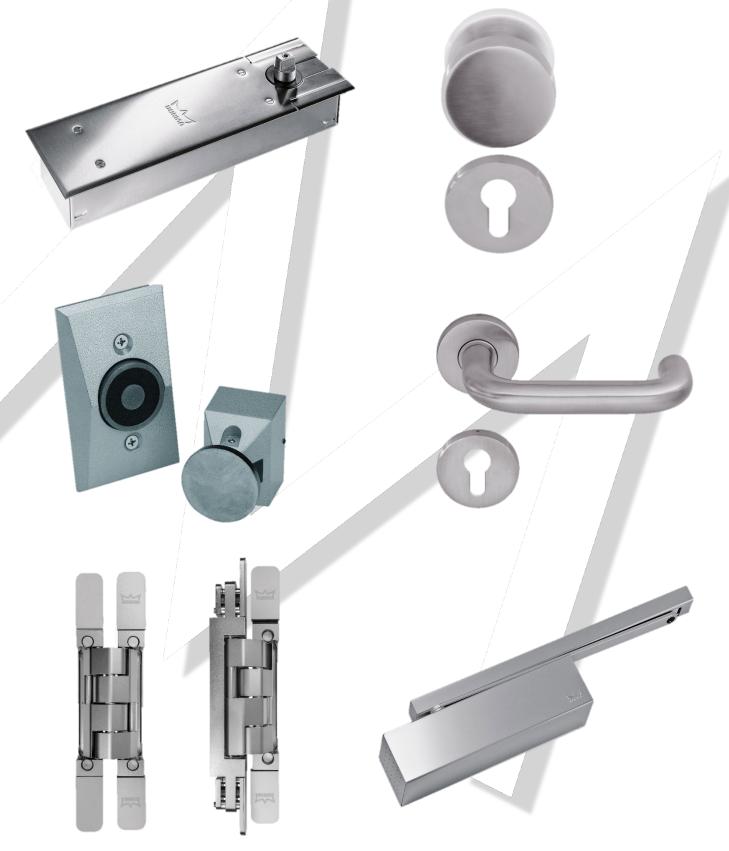

#### Ironmongery

Architectural Ironmongery is a term used for the manufacture and wholesale distributor of items made from iron, steel, brass, aluminium or other metals, including plastics, for use in all types of buildings. The Architectural Ironmongery range includes door handles, closers, locks, cylinder pulls and hinges etc.