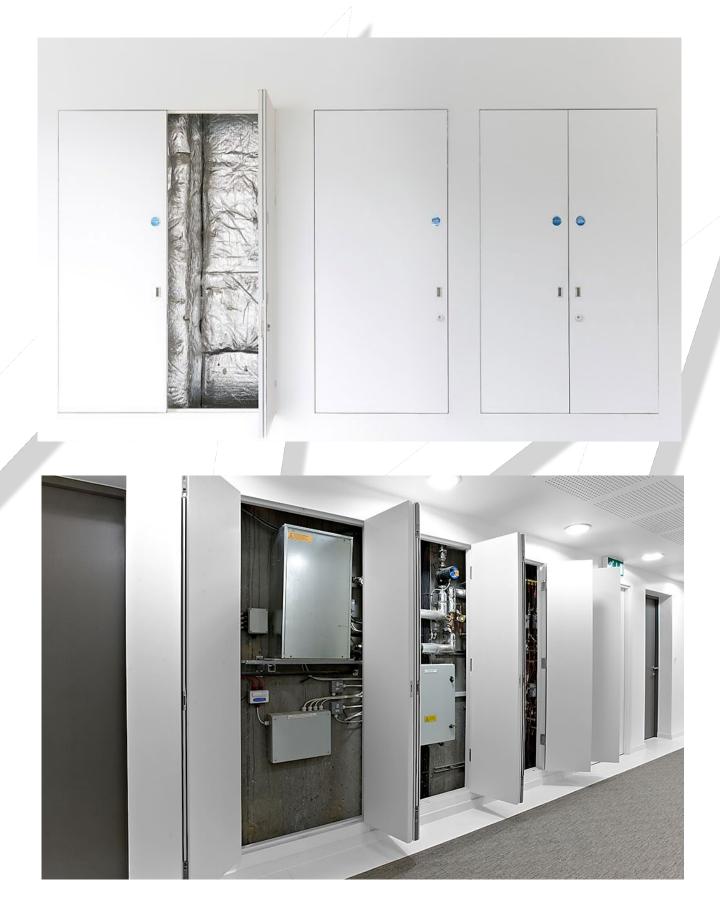

# **Riser Doors**

Riser door systems are elegant, frameless, high performing riser doors, which allow you to create a flush seamless finish. They can be fire rated and insulated.