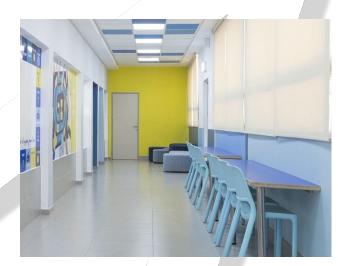

### Vista System

Signage and way-finding system is the system that guides people in the right direction and helps them understand the conformation of an area.