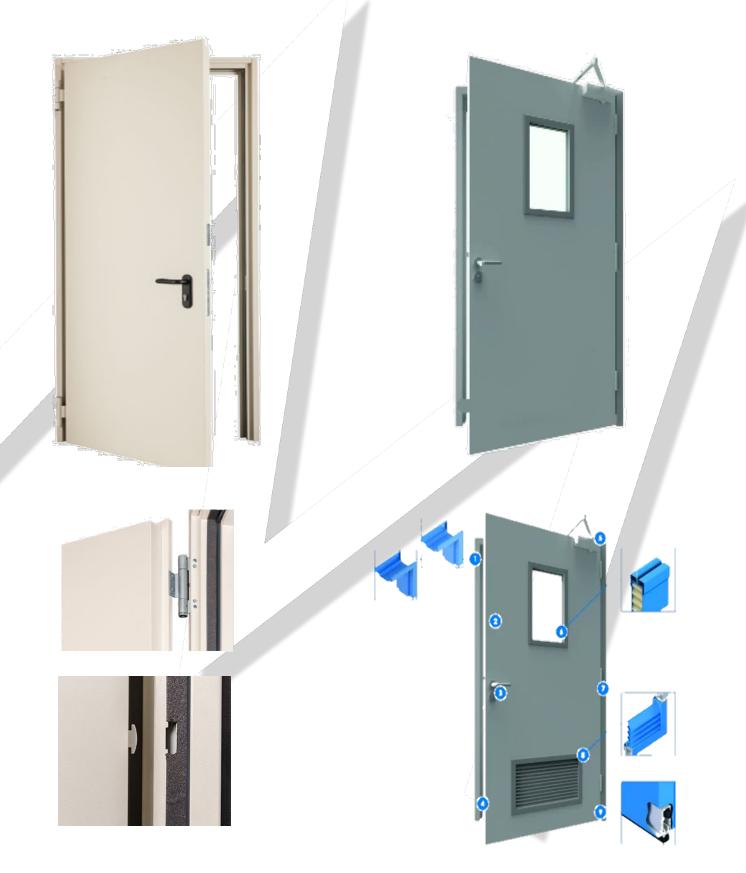

# Metal Doors

Our company specializes on fire & smoke resistant metal doors for internal and external use. The range of the fire resistance can be from 30 to 120 minutes. All metal doors can be either "E" or "EI".