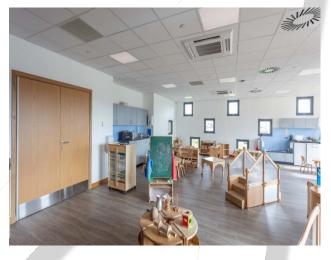

#### **Metal Frames and HPL Doors**

The construction of an educational institute needs to meet a unique set of standards, based on the relevant local or national special requirements and safety rules. Our company's doors are manufactured to provide design, privacy and safety.

# Metal Doors

Our company specializes on fire & smoke resistant metal doors for internal and external use. The range of the fire resistance can be from 30 to 120 minutes. All metal doors can be either "E" or "EI".