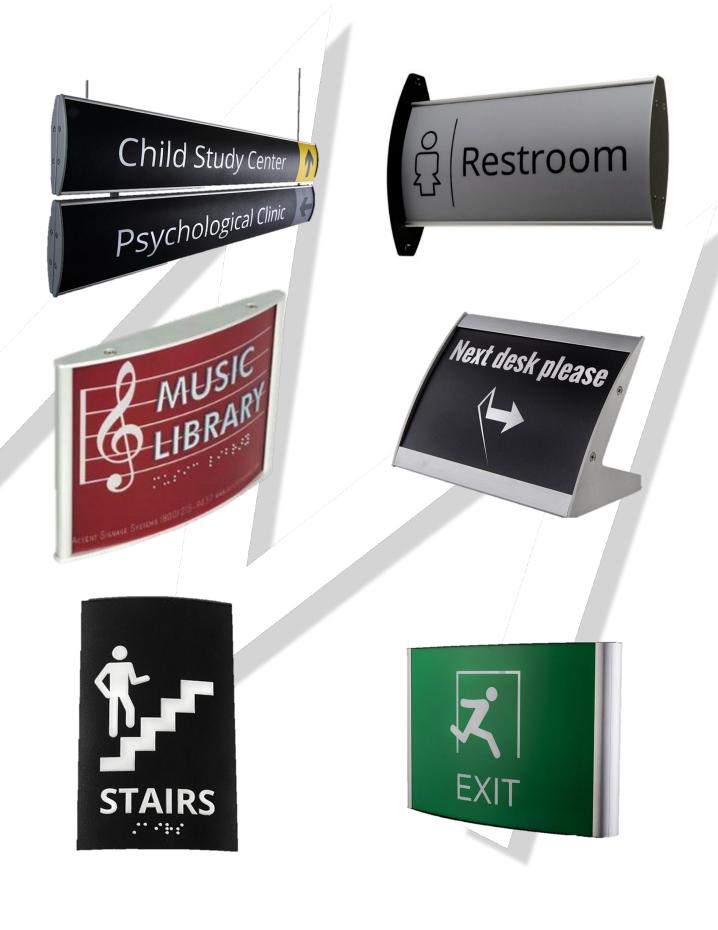

### Vista System

Signage and way-finding system is the system that guides people in the right direction and helps them understand the conformation of an area.