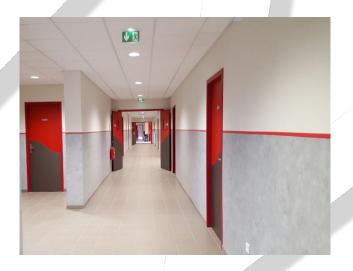

# Metal Doors

Our company specializes on fire & smoke resistant metal doors for internal and external use. The range of the fire resistance can be from 30 to 120 minutes. All metal doors can be either "E" or "EI".