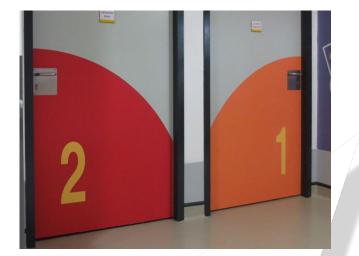

### Vista System

Signage and way-finding system is the system that guides people in the right direction and helps them understand the conformation of an area.