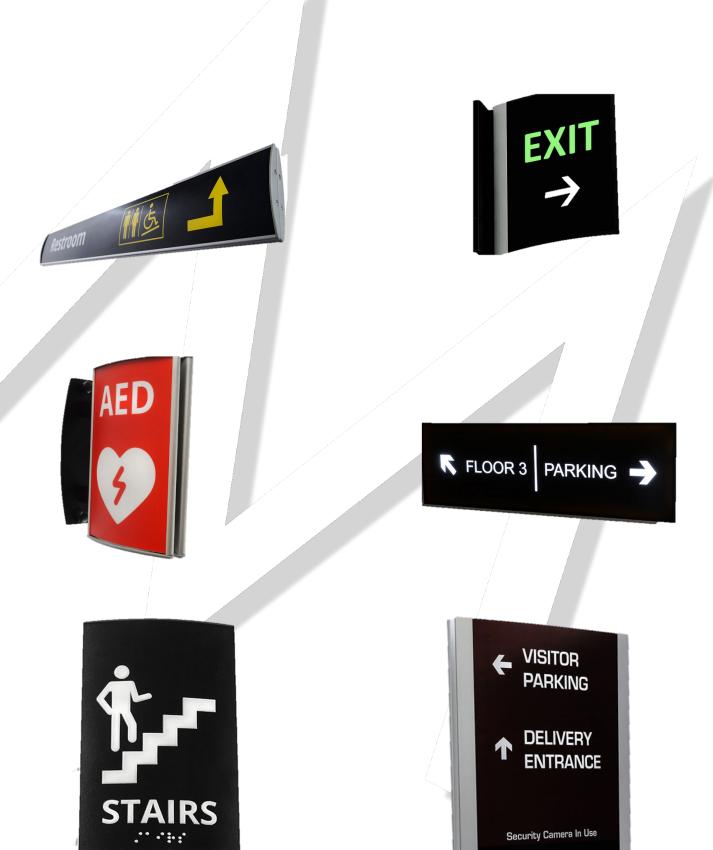

# Vista System

Signage and way-finding system is the system that guides people in the right direction and helps them understand the conformation of an area.