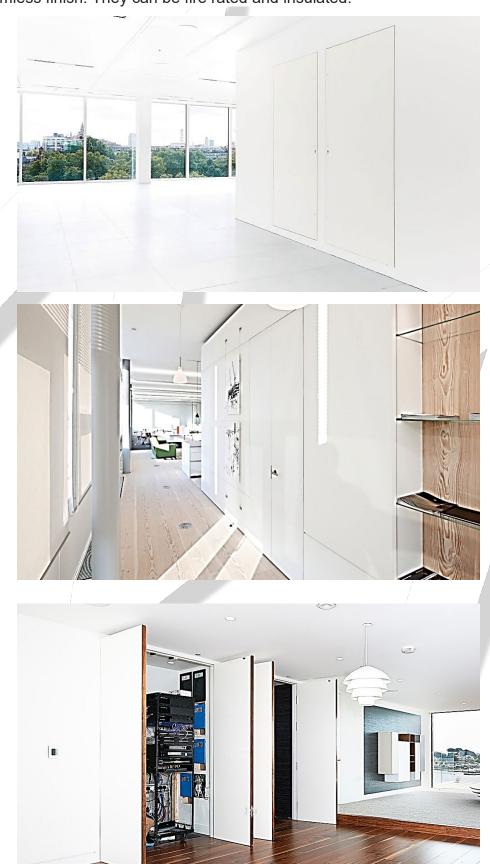

# **Riser Doors**

Riser door systems are elegant, frameless, high performing riser doors, which allow you to create a flush seamless finish. They can be fire rated and insulated.