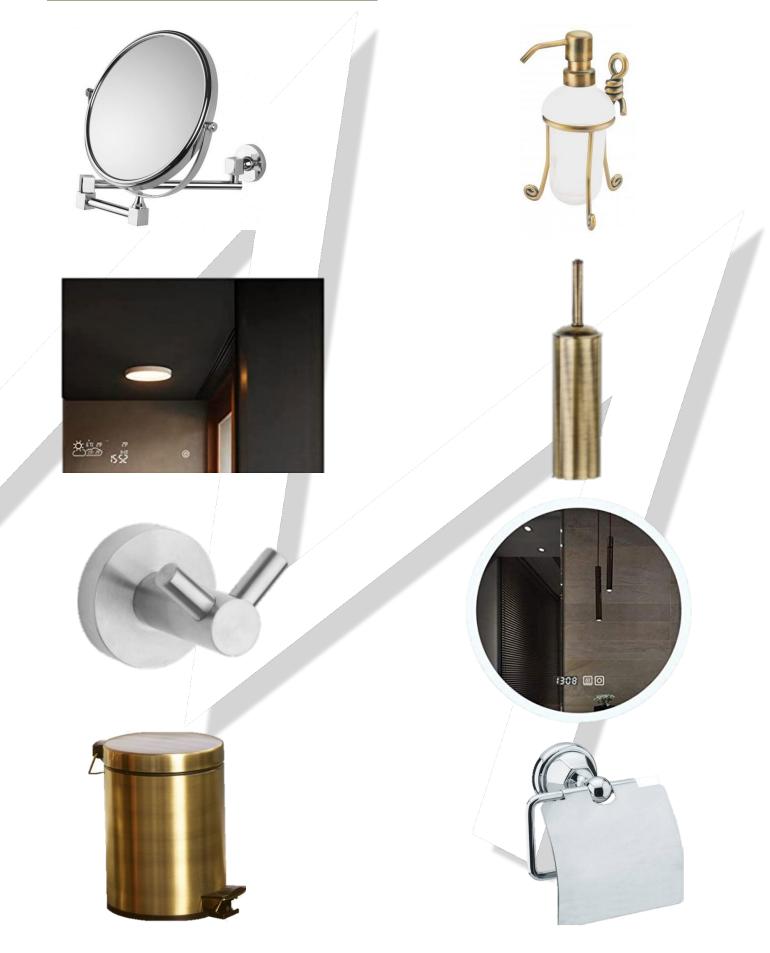

# **Bathroom Accessories Luxury Style**

Antonis Mastris Ltd provides bathroom accessories that have been created by professionals. Different product lines for every budget include stainless steel sanitary ware, rails, and bathroom accessories.

# **Bathroom Accessories Standard Style**