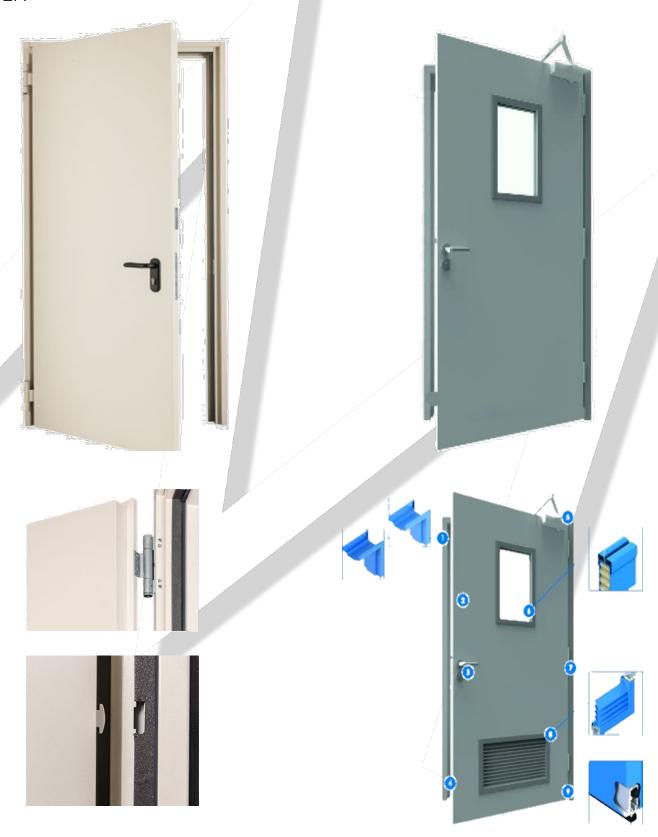

# **Doors for Basements & Stores**

Our company specializes on fire & smoke resistant metal doors for internal and external use. The range of the fire resistance can be from 30 to 120 minutes. All metal doors can be either "E" or "EI".

# **Riser Doors**

Riser door systems are elegant, frameless, high performing riser doors, which allow you to create a flush seamless finish. They can be fire rated and insulated.