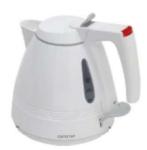

AE005500

Premier Cordless Jug Kettle

Brilliant Voltage: 220V/240V
White Frequency: 50/60hz

**Power Cable:** 0.68 meters **Materials:** Stainless Steel/ABS

GP22

Capacity: 1 litre

Warranty: 1 year

Warranty: 1 year