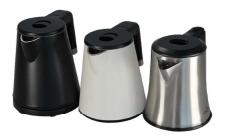

C-76000 Water Kettle Power: 900-1350W

Black Voltage: 220V/240V
White Frequency: 50/60hz
Stainless Power Cable: 0.75 meters
Steel Materials: Stainless Steel
Capacity: 0.6 litre-0.8 litre

| Ref.     | lmage                | Finish | Technical Details            |
|----------|----------------------|--------|------------------------------|
| AE005080 | Hospitality Tray Set |        | Construction: Fire resistant |
|          |                      | Black  | ABS                          |
|          |                      | White  | Set of 3 trays               |