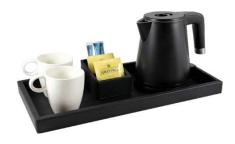

Warranty: 1 year

S-08032 Hospitality Tray Power: 1350W

Capacity: 1.2 litres
Kettle material: Stainless
steel and Black polypropy-

lene

Tray material: Black ABS

442 mm

Ref. Image Finish Technical Details

C-60164