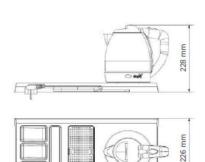

Warranty: 1 year

S-08032 Hospitality Tray Power: 1350W

Capacity: 1.2 litres
Kettle material: Stainless
steel and Black polypropy-

lene

Tray material: Black ABS

442 mm

Ref. Image Finish Technical Details

C-60164