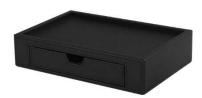

Hospitality Tray

Black Warm grey Material: PU-Leather

**Details:** On top space for water kettle and mugs, In drawer space for teabags and (sugar)

sticks

**Size:** 300x200x50

C-60160 Welcome Tray Small

PU-Leather