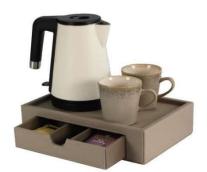

Hospitality Tray

Black Warm grey Material: PU-Leather

**Details:** On top space for water kettle and mugs, In drawer space for teabags and (sugar)

sticks

**Size:** 300x200x50

C-60160 Welcome Tray Small

PU-Leather