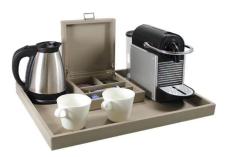

Black Power: 900-1350W
Beige Voltage: 220V/240V
Frequency: 50/60hz

Power Cable: 0.75 meters Capacity: 0.6 litre-0.8 litre

C-60180

Welcome Tray Nespresso

PU-Leather

Black **Power:** 1350W

Brown **Voltage:** 220V/240V Beige **Frequency:** 50/60hz

**Power Cable:** 0.75 meters

Capacity: 0.8 litre