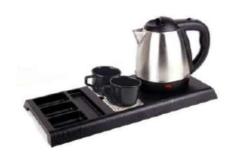

Hospitality Tray

Black Warm grey Material: PU-Leather

**Details:** On top space for water kettle and mugs, In drawer space for teabags and (sugar)

sticks

**Size:** 300x200x50

C-60160 Welcome Tray Small

PU-Leather

Black Power: 900-1350W
Beige Voltage: 220V/240V
Frequency: 50/60hz

Power Cable: 0.75 meters Capacity: 0.6 litre-0.8 litre

C-60180

Welcome Tray Nespresso

PU-Leather

Black **Power:** 1350W

Brown **Voltage:** 220V/240V Beige **Frequency:** 50/60hz