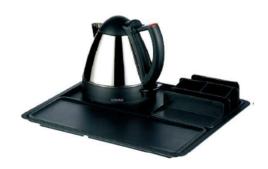

Warranty: 1 year

S-08032 Hospitality Tray Power: 1350W

Capacity: 1.2 litres
Kettle material: Stainless
steel and Black polypropy-

lene

Tray material: Black ABS

442 mm

Ref. Image Finish Technical Details

C-60164

Hospitality Tray

Black Warm grey Material: PU-Leather

**Details:** On top space for water kettle and mugs, In drawer space for teabags and (sugar)

sticks

**Size:** 300x200x50

C-60160 Welcome Tray Small

PU-Leather